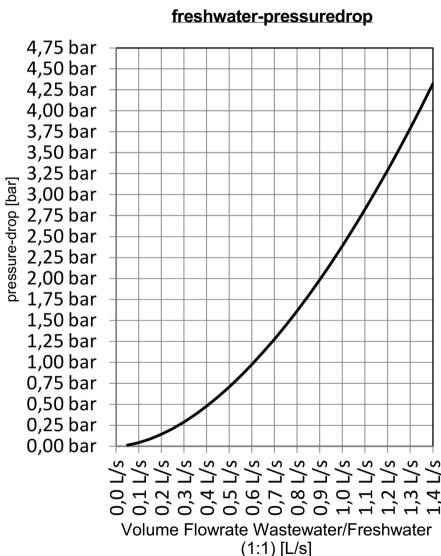

## FERCHER Wastewater-Heatexchanger Type AWT-928 - Characteristic curves

Curves are valid for operation with freshwater-IN-temperature of 15°C

For special/individual calculations please contact us at office@fercher.at. We gladly help you with choosing the correct heatexchanger and with calculations.