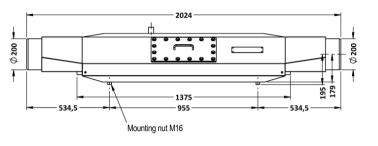

## FERCHER Wastewater-Heatexchanger Type **AWT-928** - Datasheet

**FERCHER GmbH** 

| General             |           | Wastewater                |                        |
|---------------------|-----------|---------------------------|------------------------|
| Model-name / Type:  | AWT-928   | Maximum-Flowrate:         | 2,0 L/s                |
| Material:           | AISI 316L | Max. allowed temperature: | 100 °C                 |
| External Dimensions |           | Wastewater-Inlet:         | pipe D=200             |
| Length:             | 2 024 mm  | Wastewater-Outlet:        | pipe D=200             |
| Width:              | 940 mm    | Freshwater                |                        |
| Height:             | 372 mm    | Maximum-Flowrate:         | 1,4 L/s                |
| Weights             |           | Max. allowed pressure:    | 6 bar                  |
| Empty weight:       | 99 kg     | Water-Inlet:              | 1 inch external thread |
| p.,g                | 00 Ng     | Water-Outlet:             | 1 inch external thread |