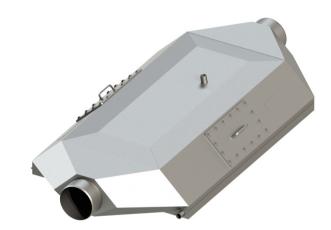

## FERCHER Wastewater-Heatexchanger Type **AWT-928** - Datasheet

**FERCHER GmbH** 

| General             |           | Wastewater                |                        |
|---------------------|-----------|---------------------------|------------------------|
| Model-name / Type:  | AWT-928   | Maximum-Flowrate:         | 2,0 L/s                |
| Material:           | AISI 316L | Max. allowed temperature: | 100 °C                 |
| External Dimensions |           | Wastewater-Inlet:         | pipe D=200             |
| Length:             | 2 024 mm  | Wastewater-Outlet:        | pipe D=200             |
| Width:              | 940 mm    | Freshwater                |                        |
| Height:             | 372 mm    | Maximum-Flowrate:         | 1,4 L/s                |
| Weights             |           | Max. allowed pressure:    | 6 bar                  |
| Empty weight:       | 99 kg     | Water-Inlet:              | 1 inch external thread |
| p.,g                | 00 Ng     | Water-Outlet:             | 1 inch external thread |