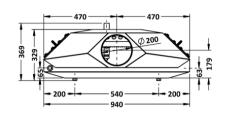

## FERCHER Wastewater-Heatexchanger Type **AWT-928** - Datasheet

**FERCHER GmbH** 

| General             |           | Wastewater                |                        |
|---------------------|-----------|---------------------------|------------------------|
| Model-name / Type:  | AWT-928   | Maximum-Flowrate:         | 2,0 L/s                |
| Material:           | AISI 316L | Max. allowed temperature: | 100 °C                 |
| External Dimensions |           | Wastewater-Inlet:         | pipe D=200             |
| Length:             | 2 024 mm  | Wastewater-Outlet:        | pipe D=200             |
| Width:              | 940 mm    | Freshwater                |                        |
| Height:             | 372 mm    | Maximum-Flowrate:         | 1,4 L/s                |
| Weights             |           | Max. allowed pressure:    | 6 bar                  |
| Empty weight:       | 99 kg     | Water-Inlet:              | 1 inch external thread |
| p.,g                | 00 Ng     | Water-Outlet:             | 1 inch external thread |