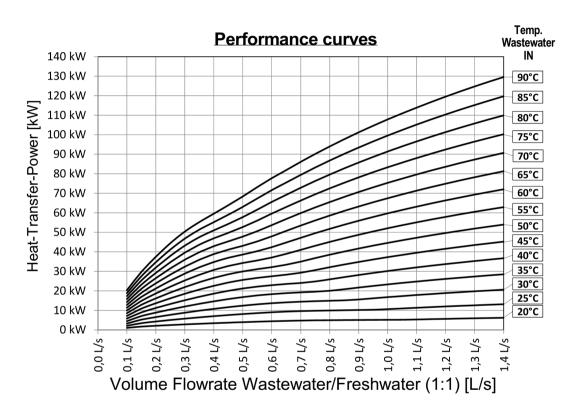

## FERCHER Wastewater-Heatexchanger Type AWT-928 - Characteristic curves

Curves are valid for operation with freshwater-IN-temperature of 15°C

For special/individual calculations please contact us at office@fercher.at. We gladly help you with choosing the correct heatexchanger and with calculations.