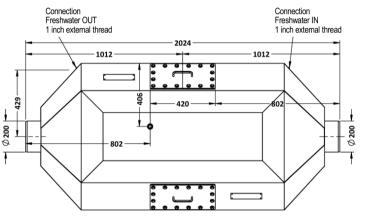

## FERCHER Wastewater-Heatexchanger Type **AWT-928** - Datasheet

**FERCHER GmbH** 

| General             |           | Wastewater                |                        |
|---------------------|-----------|---------------------------|------------------------|
| Model-name / Type:  | AWT-928   | Maximum-Flowrate:         | 2,0 L/s                |
| Material:           | AISI 316L | Max. allowed temperature: | 100 °C                 |
| External Dimensions |           | Wastewater-Inlet:         | pipe D=200             |
| Length:             | 2 024 mm  | Wastewater-Outlet:        | pipe D=200             |
| Width:              | 940 mm    | Freshwater                |                        |
| Height:             | 372 mm    | Maximum-Flowrate:         | 1,4 L/s                |
| Weights             |           | Max. allowed pressure:    | 6 bar                  |
| Empty weight:       | 99 kg     | Water-Inlet:              | 1 inch external thread |
| p.,g                | 00 Ng     | Water-Outlet:             | 1 inch external thread |