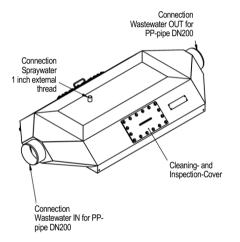

## FERCHER Wastewater-Heatexchanger Type **AWT-928** - Datasheet

**FERCHER GmbH** 

| General             |           | Wastewater                |                        |
|---------------------|-----------|---------------------------|------------------------|
| Model-name / Type:  | AWT-928   | Maximum-Flowrate:         | 2,0 L/s                |
| Material:           | AISI 316L | Max. allowed temperature: | 100 °C                 |
| External Dimensions |           | Wastewater-Inlet:         | pipe D=200             |
| Length:             | 2 024 mm  | Wastewater-Outlet:        | pipe D=200             |
| Width:              | 940 mm    | Freshwater                |                        |
| Height:             | 372 mm    | Maximum-Flowrate:         | 1,4 L/s                |
| Weights             |           | Max. allowed pressure:    | 6 bar                  |
| Empty weight:       | 99 kg     | Water-Inlet:              | 1 inch external thread |
| p.,g                | 00 Ng     | Water-Outlet:             | 1 inch external thread |

Cleaning: Wastewater-side of heatexchanger can be cleaned during full operation, just take off panels and clean (for instance with pressure-cleaner and/or brush)