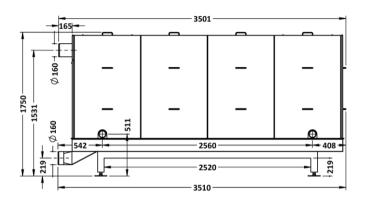

## FERCHER Wastewater-Heatexchanger Type **FB-12/W-2-1** - Datasheet

**FERCHER GmbH** 

Freshwater INLET

3 inch external thread

| General             |             |
|---------------------|-------------|
| Model-name / Type:  | FB-12/W-2-1 |
| Material:           | AISI 316L   |
| External Dimensions |             |
| Length:             | 3 510 mm    |
| Width:              | 1 340 mm    |
| Height:             | 1 750 mm    |
| Weights             |             |
| Empty weight:       | 1 205 kg    |

| Wastewater                |                        |
|---------------------------|------------------------|
| Maximum-Flowrate:         | 12,0 L/s               |
| Max. allowed temperature: | 100 °C                 |
| Wastewater-Inlet:         | pipe D=160             |
| Wastewater-Outlet:        | pipe D=160             |
| Freshwater                |                        |
| Maximum-Flowrate:         | 16,8 L/s               |
| Max. allowed pressure:    | 6 bar                  |
| Water-Inlet:              | 3 inch external thread |
| Water-Outlet:             | 3 inch external thread |

Cleaning: Wastewater-side of heatexchanger can be cleaned during full operation, just take off panels and clean (for instance with pressure-cleaner and/or brush)

Connection

Wastewater OUT

Pipe D=160mm for PP-pipe