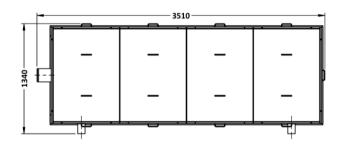

## FERCHER Wastewater-Heatexchanger Type **FB-12/W-2-1** - Datasheet

**FERCHER GmbH** 

Freshwater INLET

3 inch external thread

| General             |             |
|---------------------|-------------|
| Model-name / Type:  | FB-12/W-2-1 |
| Material:           | AISI 316L   |
| External Dimensions |             |
| Length:             | 3 510 mm    |
| Width:              | 1 340 mm    |
| Height:             | 1 750 mm    |
| Weights             |             |
| Empty weight:       | 1 205 kg    |