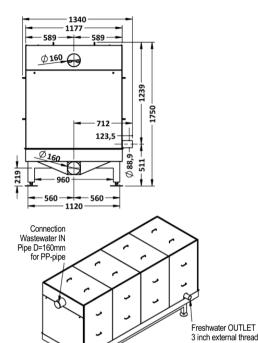

Freshwater OUTLET

## FERCHER Wastewater-Heatexchanger Type **FB-12/W-2-1** - Datasheet

**FERCHER GmbH** 

Freshwater INLET

3 inch external thread

| General             |             |
|---------------------|-------------|
| Model-name / Type:  | FB-12/W-2-1 |
| Material:           | AISI 316L   |
| External Dimensions |             |
| Length:             | 3 510 mm    |
| Width:              | 1 340 mm    |
| Height:             | 1 750 mm    |
| Weights             |             |
| Empty weight:       | 1 205 kg    |

| Wastewater                |                        |
|---------------------------|------------------------|
| Maximum-Flowrate:         | 12,0 L/s               |
| Max. allowed temperature: | 100 °C                 |
| Wastewater-Inlet:         | pipe D=160             |
| Wastewater-Outlet:        | pipe D=160             |
| Freshwater                |                        |
| Maximum-Flowrate:         | 16,8 L/s               |
| Max. allowed pressure:    | 6 bar                  |
| Water-Inlet:              | 3 inch external thread |
| Water-Outlet:             | 3 inch external thread |

Cleaning: Wastewater-side of heatexchanger can be cleaned during full operation, just take off panels and clean (for instance with pressure-cleaner and/or brush)

Connection

Wastewater OUT

Pipe D=160mm for PP-pipe