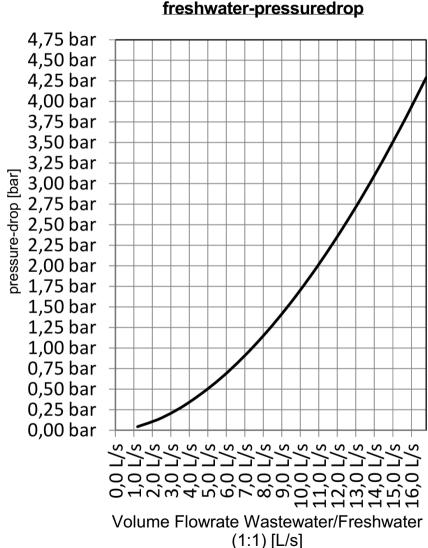

## FERCHER Wastewater-Heatexchanger Type FB-12/W-2-1 - Characteristic curves

Curves are valid for operation with freshwater-IN-flow of 12,0 L/s at 15°C

For special/individual calculations please contact us at office@fercher.at. We gladly help you with choosing the correct heatexchanger and with calculations.