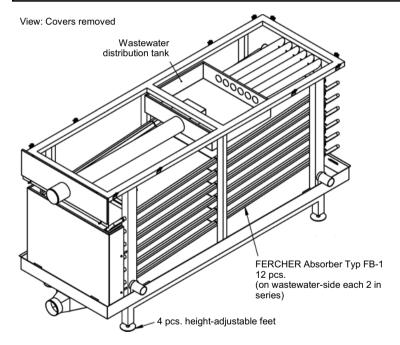

Cleaning: Wastewater-side of heatexchanger can be cleaned during full operation, just take off panels and clean (for instance with pressure-cleaner and/or brush)

Connection

Wastewater OUT

Pipe D=160mm for PP-pipe