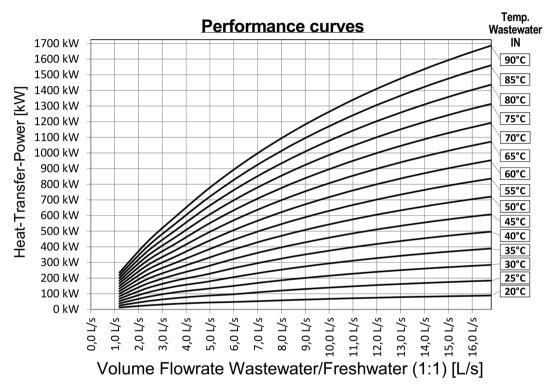

## FERCHER Wastewater-Heatexchanger Type FB-12/W-2-1 - Characteristic curves

Curves are valid for operation with freshwater-IN-flow of 12,0 L/s at 15°C

For special/individual calculations please contact us at office@fercher.at. We gladly help you with choosing the correct heatexchanger and with calculations.