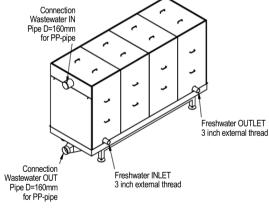

| Wastewater                |                        |
|---------------------------|------------------------|
| Maximum-Flowrate:         | 16,0 L/s               |
| Max. allowed temperature: | 100 °C                 |
| Wastewater-Inlet:         | pipe D=160             |
| Wastewater-Outlet:        | pipe D=160             |
| Freshwater                |                        |
| Maximum-Flowrate:         | 22,4 L/s               |
| Max. allowed pressure:    | 6 bar                  |
| Water-Inlet:              | 3 inch external thread |
| Water-Outlet:             | 3 inch external thread |