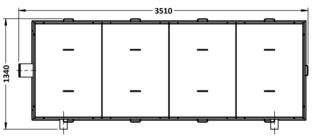

## FERCHER Wastewater-Heatexchanger Type **FB-16/W-2-1** - Datasheet

**FERCHER GmbH** 

| General             |             |
|---------------------|-------------|
| Model-name / Type:  | FB-16/W-2-1 |
| Material:           | AISI 316L   |
| External Dimensions |             |
| Length:             | 3 510 mm    |
| Width:              | 1 340 mm    |
| Height:             | 2 050 mm    |
| Weights             |             |
| Empty weight:       | 1 459 kg    |