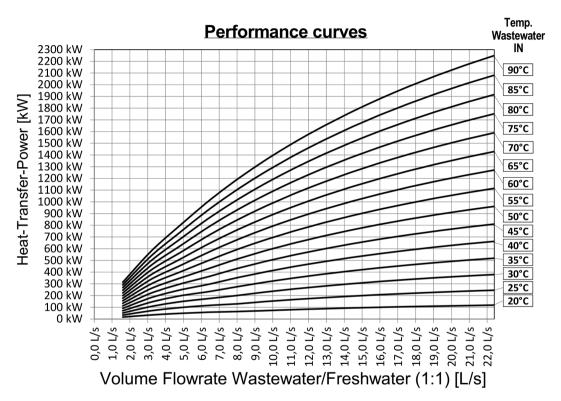

## FERCHER Wastewater-Heatexchanger Type FB-16/W-2-1 - Characteristic curves

Curves are valid for operation with freshwater-IN-flow of 16,0 L/s at 15°C

For special/individual calculations please contact us at office@fercher.at. We gladly help you with choosing the correct heatexchanger and with calculations.