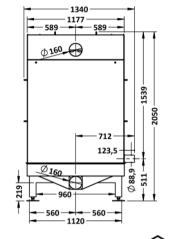

## FERCHER Wastewater-Heatexchanger Type **FB-16/W-2-1** - Datasheet

**FERCHER GmbH** 

| General             |             |
|---------------------|-------------|
| Model-name / Type:  | FB-16/W-2-1 |
| Material:           | AISI 316L   |
| External Dimensions |             |
| Length:             | 3 510 mm    |
| Width:              | 1 340 mm    |
| Height:             | 2 050 mm    |
| Weights             |             |
| Empty weight:       | 1 459 kg    |

| Wastewater                |                        |
|---------------------------|------------------------|
| Maximum-Flowrate:         | 16,0 L/s               |
| Max. allowed temperature: | 100 °C                 |
| Wastewater-Inlet:         | pipe D=160             |
| Wastewater-Outlet:        | pipe D=160             |
| Freshwater                |                        |
| Maximum-Flowrate:         | 22,4 L/s               |
| Max. allowed pressure:    | 6 bar                  |
| Water-Inlet:              | 3 inch external thread |
| Water-Outlet:             | 3 inch external thread |