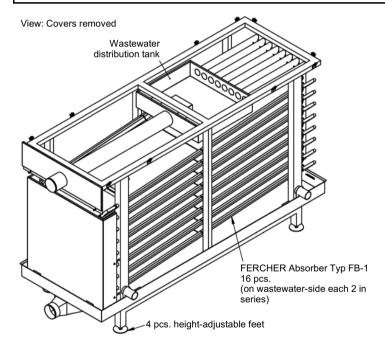

## FERCHER Wastewater-Heatexchanger Type **FB-16/W-2-1** - Datasheet

**FERCHER GmbH** 

| General             |             |
|---------------------|-------------|
| Model-name / Type:  | FB-16/W-2-1 |
| Material:           | AISI 316L   |
| External Dimensions |             |
| Length:             | 3 510 mm    |
| Width:              | 1 340 mm    |
| Height:             | 2 050 mm    |
| Weights             |             |
| Empty weight:       | 1 459 kg    |

| Wastewater                |                        |
|---------------------------|------------------------|
| Maximum-Flowrate:         | 16,0 L/s               |
| Max. allowed temperature: | 100 °C                 |
| Wastewater-Inlet:         | pipe D=160             |
| Wastewater-Outlet:        | pipe D=160             |
| Freshwater                |                        |
| Maximum-Flowrate:         | 22,4 L/s               |
| Max. allowed pressure:    | 6 bar                  |
| Water-Inlet:              | 3 inch external thread |
| Water-Outlet:             | 3 inch external thread |

Cleaning: Wastewater-side of heatexchanger can be cleaned during full operation, just take off panels and clean (for instance with pressure-cleaner and/or brush)