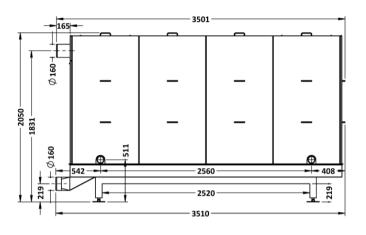

## FERCHER Wastewater-Heatexchanger Type **FB-16/W-2-1** - Datasheet

**FERCHER GmbH** 

| General             |             |
|---------------------|-------------|
| Model-name / Type:  | FB-16/W-2-1 |
| Material:           | AISI 316L   |
| External Dimensions |             |
| Length:             | 3 510 mm    |
| Width:              | 1 340 mm    |
| Height:             | 2 050 mm    |
| Weights             |             |
| Empty weight:       | 1 459 kg    |

| Wastewater                |                        |
|---------------------------|------------------------|
| Maximum-Flowrate:         | 16,0 L/s               |
| Max. allowed temperature: | 100 °C                 |
| Wastewater-Inlet:         | pipe D=160             |
| Wastewater-Outlet:        | pipe D=160             |
| Freshwater                |                        |
| Maximum-Flowrate:         | 22,4 L/s               |
| Max. allowed pressure:    | 6 bar                  |
| Water-Inlet:              | 3 inch external thread |
| Water-Outlet:             | 3 inch external thread |