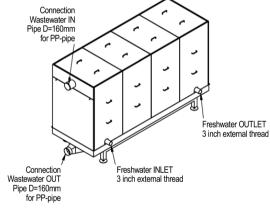

| Wastewater                |                        |
|---------------------------|------------------------|
| Maximum-Flowrate:         | 16,0 L/s               |
| Max. allowed temperature: | 100 °C                 |
| Wastewater-Inlet:         | pipe D=160             |
| Wastewater-Outlet:        | pipe D=160             |
| Freshwater                |                        |
| Maximum-Flowrate:         | 8,0 L/s                |
| Max. allowed pressure:    | 6 bar                  |
| Water-Inlet:              | 3 inch external thread |
| Water-Outlet:             | 3 inch external thread |

Cleaning: Wastewater-side of heatexchanger can be cleaned during full operation, just take off panels and clean (for instance with pressure-cleaner and/or brush)