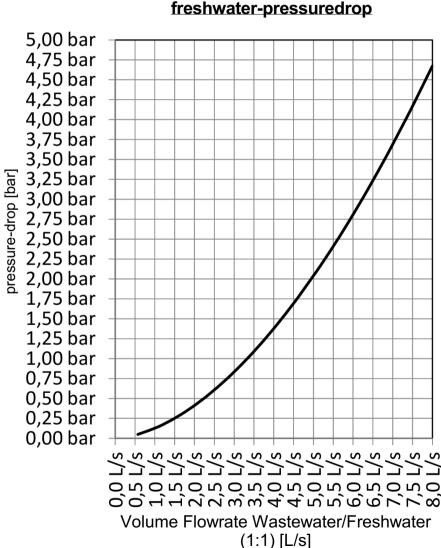

## FERCHER Wastewater-Heatexchanger Type FB-16/W-2-2 - Characteristic curves

Curves are valid for operation with freshwater-IN-temperature of 15°C

For special/individual calculations please contact us at office@fercher.at. We gladly help you with choosing the correct heatexchanger and with calculations.