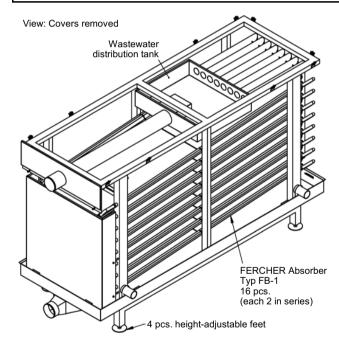

## FERCHER Wastewater-Heatexchanger Type **FB-16/W-2-2** - Datasheet

| General             |             |
|---------------------|-------------|
| Model-name / Type:  | FB-16/W-2-2 |
| Material:           | AISI 316L   |
| External Dimensions |             |
| Length:             | 3 501 mm    |
| Width:              | 1 340 mm    |
| Height:             | 2 050 mm    |
| Weights             |             |
| Empty weight:       | 1 376 kg    |

| Wastewater                |                        |
|---------------------------|------------------------|
| Maximum-Flowrate:         | 16,0 L/s               |
| Max. allowed temperature: | 100 °C                 |
| Wastewater-Inlet:         | pipe D=160             |
| Wastewater-Outlet:        | pipe D=160             |
| Freshwater                |                        |
| Maximum-Flowrate:         | 8,0 L/s                |
| Max. allowed pressure:    | 6 bar                  |
| Water-Inlet:              | 3 inch external thread |
| Water-Outlet:             | 3 inch external thread |

Cleaning: Wastewater-side of heatexchanger can be cleaned during full operation, just take off panels and clean (for instance with pressure-cleaner and/or brush)