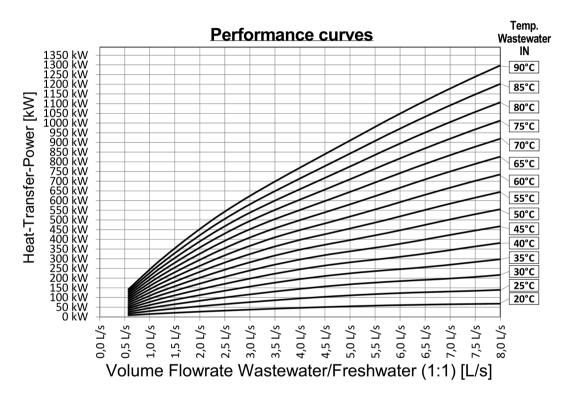

## FERCHER Wastewater-Heatexchanger Type FB-16/W-2-2 - Characteristic curves

Curves are valid for operation with freshwater-IN-temperature of 15°C

For special/individual calculations please contact us at office@fercher.at. We gladly help you with choosing the correct heatexchanger and with calculations.