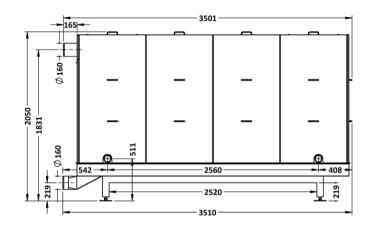

## FERCHER Wastewater-Heatexchanger Type **FB-16/W-2-2** - Datasheet

| General             |             |
|---------------------|-------------|
| Model-name / Type:  | FB-16/W-2-2 |
| Material:           | AISI 316L   |
| External Dimensions |             |
| Length:             | 3 501 mm    |
| Width:              | 1 340 mm    |
| Height:             | 2 050 mm    |
| Weights             |             |
| Empty weight:       | 1 376 kg    |

| Wastewater                |                        |
|---------------------------|------------------------|
| Maximum-Flowrate:         | 16,0 L/s               |
| Max. allowed temperature: | 100 °C                 |
| Wastewater-Inlet:         | pipe D=160             |
| Wastewater-Outlet:        | pipe D=160             |
| Freshwater                |                        |
| Maximum-Flowrate:         | 8,0 L/s                |
| Max. allowed pressure:    | 6 bar                  |
| Water-Inlet:              | 3 inch external thread |
| Water-Outlet:             | 3 inch external thread |