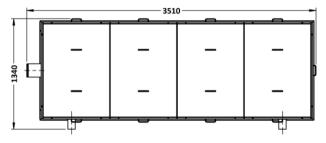

## FERCHER Wastewater-Heatexchanger Type **FB-16/W-2-2** - Datasheet

| General             |             |
|---------------------|-------------|
| Model-name / Type:  | FB-16/W-2-2 |
| Material:           | AISI 316L   |
| External Dimensions |             |
| Length:             | 3 501 mm    |
| Width:              | 1 340 mm    |
| Height:             | 2 050 mm    |
| Weights             |             |
| Empty weight:       | 1 376 kg    |