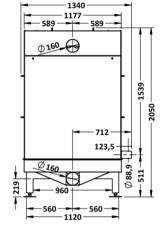

## FERCHER Wastewater-Heatexchanger Type **FB-16/W-2-2** - Datasheet

| General             |             |
|---------------------|-------------|
| Model-name / Type:  | FB-16/W-2-2 |
| Material:           | AISI 316L   |
| External Dimensions |             |
| Length:             | 3 501 mm    |
| Width:              | 1 340 mm    |
| Height:             | 2 050 mm    |
| Weights             |             |
| Empty weight:       | 1 376 kg    |

| Wastewater                |                        |
|---------------------------|------------------------|
| Maximum-Flowrate:         | 16,0 L/s               |
| Max. allowed temperature: | 100 °C                 |
| Wastewater-Inlet:         | pipe D=160             |
| Wastewater-Outlet:        | pipe D=160             |
| Freshwater                |                        |
| Maximum-Flowrate:         | 8,0 L/s                |
| Max. allowed pressure:    | 6 bar                  |
| Water-Inlet:              | 3 inch external thread |
| Water-Outlet:             | 3 inch external thread |