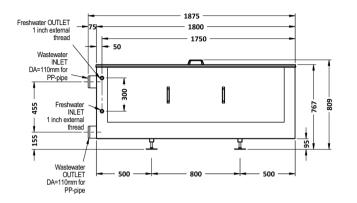

## FERCHER Wastewater-Heatexchanger Type **FB-2/S-1-1** - Datasheet

| General             |            | Wastewater                |                        |
|---------------------|------------|---------------------------|------------------------|
| Model-name / Type:  | FB-2/S-1-1 | Maximum-Flowrate:         | 4,0 L/s                |
| Material:           | AISI 316L  | Max. allowed temperature: | 100 °C                 |
| External Dimensions |            | Wastewater-Inlet:         | pipe D=110             |
| Length:             | 1 875 mm   | Wastewater-Outlet:        | pipe D=110             |
| Width:              | 1 173 mm   | Freshwater                |                        |
| Height:             | 809 mm     | Maximum-Flowrate:         | 2,8 L/s                |
| Weights             |            | Max. allowed pressure:    | 6 bar                  |
| Empty weight:       | 206 kg     | Water-Inlet:              | 1 inch external thread |
| Empty Worght.       | 200 kg     | Water-Outlet:             | 1 inch external thread |