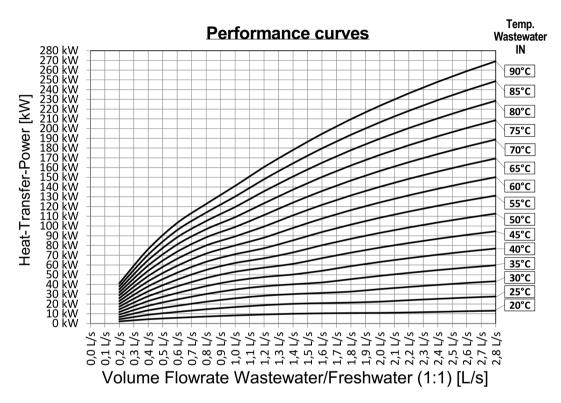

## FERCHER Wastewater-Heatexchanger Type FB-2/S-1-1 - Characteristic curves

Curves are valid for operation with freshwater-IN-temperature of 15°C

For special/individual calculations please contact us at office@fercher.at. We gladly help you with choosing the correct heatexchanger and with calculations.