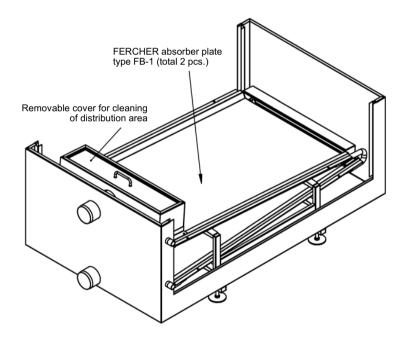

**Cleaning:** Wastewater-side of heatexchanger can be cleaned during full operation, just take off panels and clean (for instance with pressure-cleaner and/or brush)