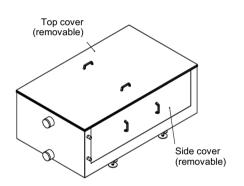

**Cleaning:** Wastewater-side of heatexchanger can be cleaned during full operation, just take off panels and clean (for instance with pressure-cleaner and/or brush)