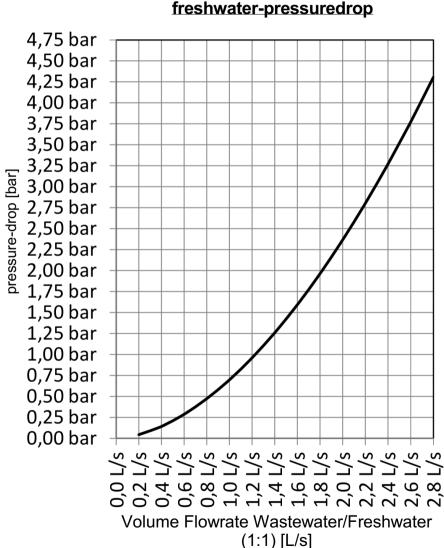

## FERCHER Wastewater-Heatexchanger Type FB-2/S-1-1 - Characteristic curves

Curves are valid for operation with freshwater-IN-temperature of 15°C

For special/individual calculations please contact us at office@fercher.at. We gladly help you with choosing the correct heatexchanger and with calculations.