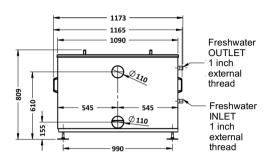

## FERCHER Wastewater-Heatexchanger Type **FB-2/S-1-1** - Datasheet

| General             |            | Wastewater                |                        |
|---------------------|------------|---------------------------|------------------------|
| Model-name / Type:  | FB-2/S-1-1 | Maximum-Flowrate:         | 4,0 L/s                |
| Material:           | AISI 316L  | Max. allowed temperature: | 100 °C                 |
| External Dimensions |            | Wastewater-Inlet:         | pipe D=110             |
| Length:             | 1 875 mm   | Wastewater-Outlet:        | pipe D=110             |
| Width:              | 1 173 mm   | Freshwater                |                        |
| Height:             | 809 mm     | Maximum-Flowrate:         | 2,8 L/s                |
| Weights             |            | Max. allowed pressure:    | 6 bar                  |
| Empty weight:       | 206 kg     | Water-Inlet:              | 1 inch external thread |
| Empty Worght.       | 200 kg     | Water-Outlet:             | 1 inch external thread |