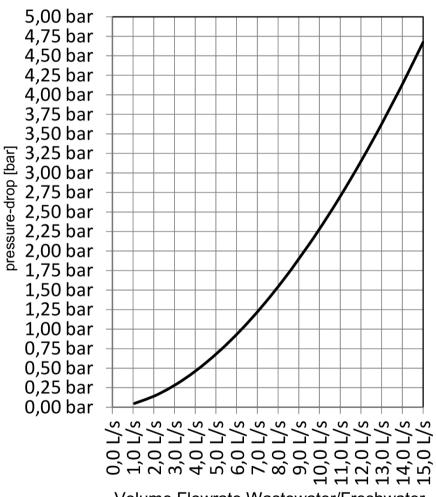

ater                |               |  |
| Maximum-Flowrate:         | 15,0 L/s      |  |
| Max. allowed pressure:    | 6 bar         |  |
| Water-Inlet:              | 3 inch flange |  |
| Water-Outlet:             | 3 inch flange |  |

Cleaning: Wastewater-side of heatexchanger can be cleaned during full operation, just take off panels and clean (for instance with pressure-cleaner and/or brush)





#### FERCHER Wastewater-Heatexchanger Type FB-30/W-2-2 - Characteristic curves

Curves are valid for operation with freshwater-IN-temperature of 15°C

For special/individual calculations please contact us at office@fercher.at. We gladly help you with choosing the correct heatexchanger and with calculations.



#### Volume Flowrate Wastewater/Freshwater (1:1) [L/s]

# freshwater-pressuredrop



Volume Flowrate Wastewater/Freshwater (1:1) [L/s]