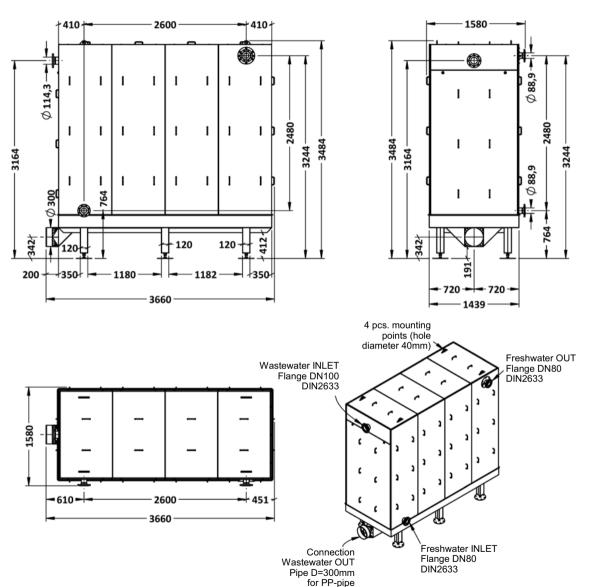

### FERCHER Wastewater-Heatexchanger Type **FB-30/W-2-2** - Datasheet

| General             |             | Wa   |
|---------------------|-------------|------|
| Model-name / Type:  | FB-30/W-2-2 | Maxi |
| Material:           | AISI 316L   | Max. |
| External Dimensions |             | Wast |
| Length:             | 3 660 mm    | Wast |
| Width:              | 1 580 mm    | Fre  |
| Height:             | 3 484 mm    | Maxi |
| Weights             |             | Max. |
| Empty weight:       | 2 096 kg    | Wate |
| 1.7 . 5             |             | Wate |

| Wastewater                |               |  |
|---------------------------|---------------|--|
| Maximum-Flowrate:         | 30,0 L/s      |  |
| Max. allowed temperature: | 100 °C        |  |
| Wastewater-Inlet:         | 4 inch flange |  |
| Wastewater-Outlet:        | pipe D=300    |  |
| Freshwater                |               |  |
| Maximum-Flowrate:         | 15,0 L/s      |  |
| Max. allowed pressure:    | 6 bar         |  |
| Water-Inlet:              | 3 inch flange |  |
| Water-Outlet:             | 3 inch flange |  |

Cleaning: Wastewater-side of heatexchanger can be cleaned during full operation, just take off panels and clean (for instance with pressure-cleaner and/or brush)