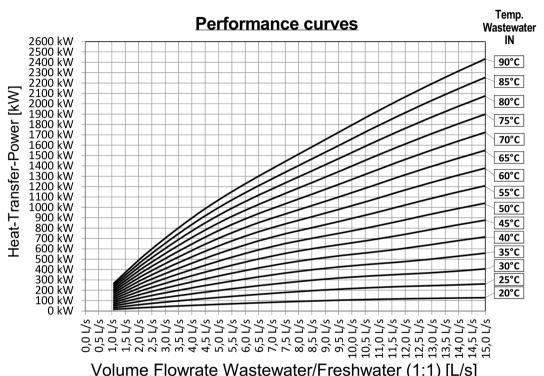

#### FERCHER Wastewater-Heatexchanger Type FB-30/W-2-2 - Characteristic curves

Curves are valid for operation with freshwater-IN-temperature of 15°C

For special/individual calculations please contact us at office@fercher.at. We gladly help you with choosing the correct heatexchanger and with calculations.

#### Volume Flowrate Wastewater/Freshwater (1:1) [L/s]