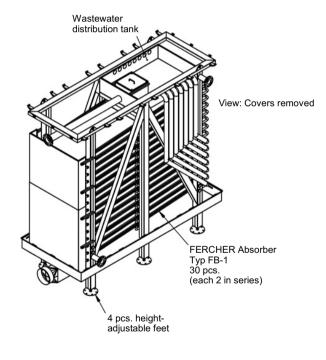

Cleaning: Wastewater-side of heatexchanger can be cleaned during full operation, just take off panels and clean (for instance with pressure-cleaner and/or brush)