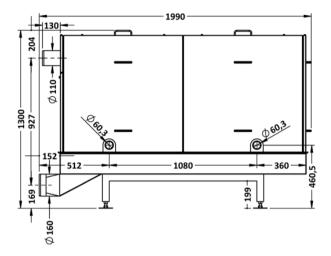

## FERCHER Wastewater-Heatexchanger Type **FB-4/S-1-1** - Datasheet

| General             |            |
|---------------------|------------|
| Model-name / Type:  | FB-4/S-1-1 |
| Material:           | AISI 316L  |
| External Dimensions |            |
| Length:             | 1 990 mm   |
| Width:              | 1 280 mm   |
| Height:             | 1 300 mm   |
| Weights             |            |
| Empty weight:       | 428 kg     |

| Wastewater                |                        |
|---------------------------|------------------------|
| Maximum-Flowrate:         | 8,0 L/s                |
| Max. allowed temperature: | 100 °C                 |
| Wastewater-Inlet:         | pipe D=110             |
| Wastewater-Outlet:        | pipe D=110             |
| Freshwater                |                        |
| Maximum-Flowrate:         | 5,6 L/s                |
| Max. allowed pressure:    | 6 bar                  |
| Water-Inlet:              | 2 inch external thread |
| Water-Outlet:             | 2 inch external thread |