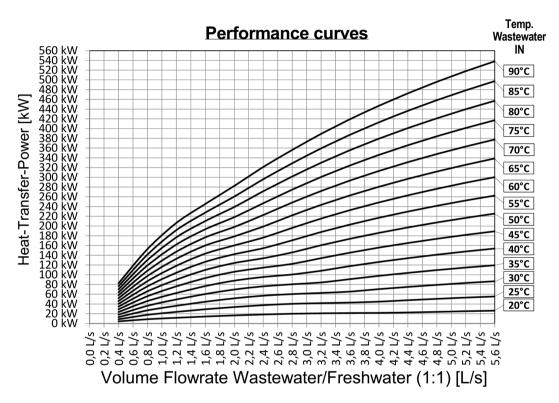

## FERCHER Wastewater-Heatexchanger Type FB-4/S-1-1 - Characteristic curves

Curves are valid for operation with freshwater-IN-temperature of 15°C

For special/individual calculations please contact us at office@fercher.at. We gladly help you with choosing the correct heatexchanger and with calculations.