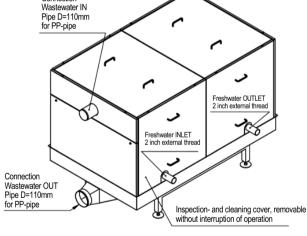

| Wastewater                |                        |
|---------------------------|------------------------|
| Maximum-Flowrate:         | 8,0 L/s                |
| Max. allowed temperature: | 100 °C                 |
| Wastewater-Inlet:         | pipe D=110             |
| Wastewater-Outlet:        | pipe D=110             |
| Freshwater                |                        |
| Maximum-Flowrate:         | 5,6 L/s                |
| Max. allowed pressure:    | 6 bar                  |
| Water-Inlet:              | 2 inch external thread |
| Water-Outlet:             | 2 inch external thread |

Cleaning: Wastewater-side of heatexchanger can be cleaned during full operation, just take off panels and clean (for instance with pressure-cleaner and/or brush)

View: Covers removed