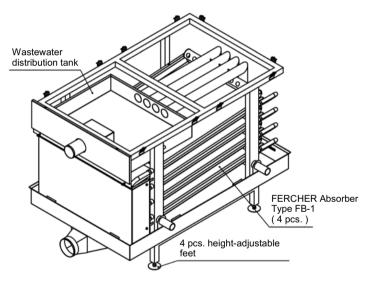

Cleaning: Wastewater-side of heatexchanger can be cleaned during full operation, just take off panels and clean (for instance with pressure-cleaner and/or brush)

View: Covers removed