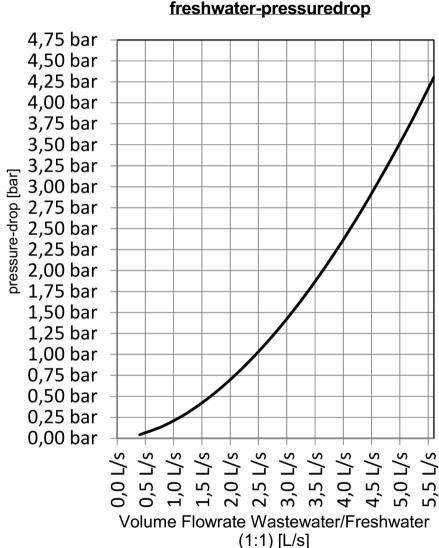

## FERCHER Wastewater-Heatexchanger Type FB-4/S-1-1 - Characteristic curves

Curves are valid for operation with freshwater-IN-temperature of 15°C

For special/individual calculations please contact us at office@fercher.at. We gladly help you with choosing the correct heatexchanger and with calculations.