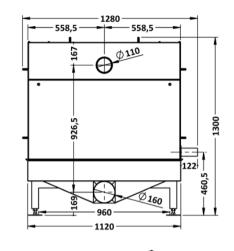

## FERCHER Wastewater-Heatexchanger Type **FB-4/S-1-1** - Datasheet

| General             |            |
|---------------------|------------|
| Model-name / Type:  | FB-4/S-1-1 |
| Material:           | AISI 316L  |
| External Dimensions |            |
| Length:             | 1 990 mm   |
| Width:              | 1 280 mm   |
| Height:             | 1 300 mm   |
| Weights             |            |
| Empty weight:       | 428 kg     |

| Wastewater                |                        |
|---------------------------|------------------------|
| Maximum-Flowrate:         | 8,0 L/s                |
| Max. allowed temperature: | 100 °C                 |
| Wastewater-Inlet:         | pipe D=110             |
| Wastewater-Outlet:        | pipe D=110             |
| Freshwater                |                        |
| Maximum-Flowrate:         | 5,6 L/s                |
| Max. allowed pressure:    | 6 bar                  |
| Water-Inlet:              | 2 inch external thread |
| Water-Outlet:             | 2 inch external thread |