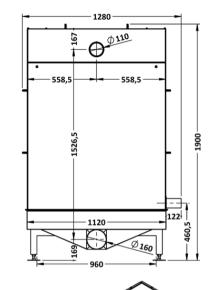

## FERCHER Wastewater-Heatexchanger Type FB-8/S-1-1 - Datasheet

| General             |            |
|---------------------|------------|
| Model-name / Type:  | FB-8/S-1-1 |
| Material:           | AISI 316L  |
| External Dimensions |            |
| Length:             | 1 990 mm   |
| Width:              | 1 280 mm   |
| Height:             | 1 900 mm   |
| Weights             |            |
| Empty weight:       | 687 kg     |

| Wastewater                |                        |
|---------------------------|------------------------|
| Maximum-Flowrate:         | 16,0 L/s               |
| Max. allowed temperature: | 100 °C                 |
| Wastewater-Inlet:         | pipe D=110             |
| Wastewater-Outlet:        | pipe D=110             |
| Freshwater                |                        |
| Maximum-Flowrate:         | 11,2 L/s               |
| Max. allowed pressure:    | 6 bar                  |
| Water-Inlet:              | 1 inch external thread |
| Water-Outlet:             | 1 inch external thread |