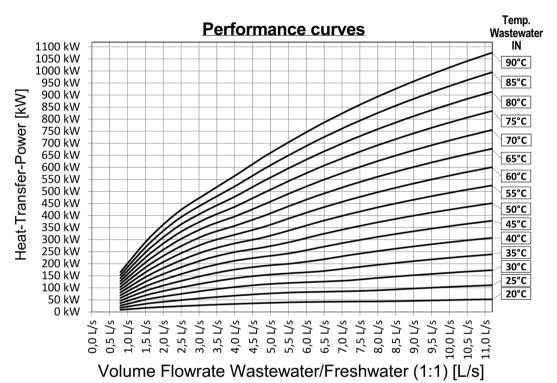

## FERCHER Wastewater-Heatexchanger Type FB-8/S-1-1 - Characteristic curves

Curves are valid for operation with freshwater-IN-temperature of 15°C

For special/individual calculations please contact us at office@fercher.at. We gladly help you with choosing the correct heatexchanger and with calculations.

(1:1) [L/s]