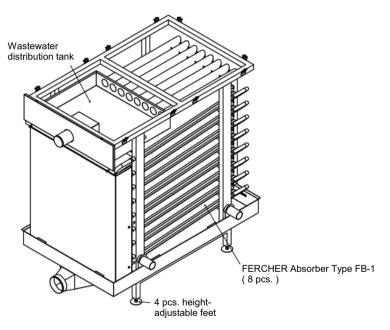

Cleaning: Wastewater-side of heatexchanger can be cleaned during full operation, just take off panels and clean (for instance with pressure-cleaner and/or brush)

View: Covers removed