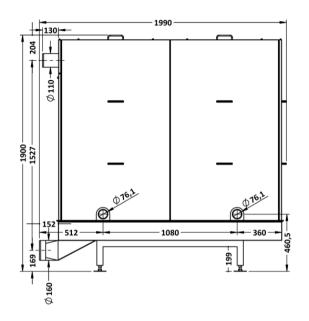

## FERCHER Wastewater-Heatexchanger Type FB-8/S-1-1 - Datasheet

| General             |            |
|---------------------|------------|
| Model-name / Type:  | FB-8/S-1-1 |
| Material:           | AISI 316L  |
| External Dimensions |            |
| Length:             | 1 990 mm   |
| Width:              | 1 280 mm   |
| Height:             | 1 900 mm   |
| Weights             |            |
| Empty weight:       | 687 kg     |

| Wastewater                |                        |
|---------------------------|------------------------|
| Maximum-Flowrate:         | 16,0 L/s               |
| Max. allowed temperature: | 100 °C                 |
| Wastewater-Inlet:         | pipe D=110             |
| Wastewater-Outlet:        | pipe D=110             |
| Freshwater                |                        |
| Maximum-Flowrate:         | 11,2 L/s               |
| Max. allowed pressure:    | 6 bar                  |
| Water-Inlet:              | 1 inch external thread |
| Water-Outlet:             | 1 inch external thread |