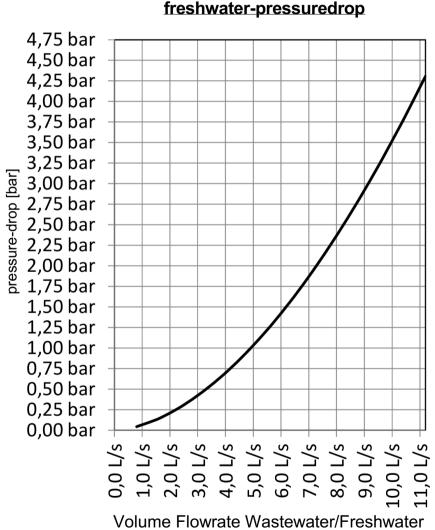

## FERCHER Wastewater-Heatexchanger Type FB-8/S-1-1 - Characteristic curves

Curves are valid for operation with freshwater-IN-temperature of 15°C

For special/individual calculations please contact us at office@fercher.at. We gladly help you with choosing the correct heatexchanger and with calculations.

(1:1) [L/s]