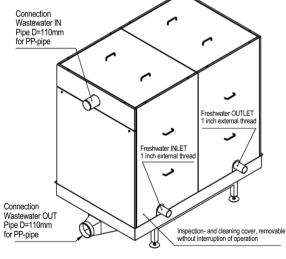

| Wastewater                |                        |
|---------------------------|------------------------|
| Maximum-Flowrate:         | 16,0 L/s               |
| Max. allowed temperature: | 100 °C                 |
| Wastewater-Inlet:         | pipe D=110             |
| Wastewater-Outlet:        | pipe D=110             |
| Freshwater                |                        |
| Maximum-Flowrate:         | 11,2 L/s               |
| Max. allowed pressure:    | 6 bar                  |
| Water-Inlet:              | 1 inch external thread |
| Water-Outlet:             | 1 inch external thread |

Cleaning: Wastewater-side of heatexchanger can be cleaned during full operation, just take off panels and clean (for instance with pressure-cleaner and/or brush)

View: Covers removed