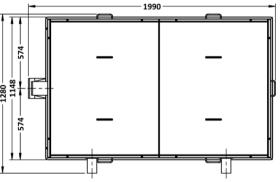

## FERCHER Wastewater-Heatexchanger Type FB-8/S-1-1 - Datasheet

| General             |            |
|---------------------|------------|
| Model-name / Type:  | FB-8/S-1-1 |
| Material:           | AISI 316L  |
| External Dimensions |            |
| Length:             | 1 990 mm   |
| Width:              | 1 280 mm   |
| Height:             | 1 900 mm   |
| Weights             |            |
| Empty weight:       | 687 kg     |

Cleaning: Wastewater-side of heatexchanger can be cleaned during full operation, just take off panels and clean (for instance with pressure-cleaner and/or brush)

View: Covers removed