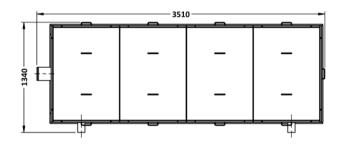

## FERCHER Wastewater-Heatexchanger Type **FB-8/W-2-1** - Datasheet

**FERCHER GmbH** 

| General             |            |
|---------------------|------------|
| Model-name / Type:  | FB-8/W-2-1 |
| Material:           | AISI 316L  |
| External Dimensions |            |
| Length:             | 3 510 mm   |
| Width:              | 1 340 mm   |
| Height:             | 1 450 mm   |
| Weights             |            |
| Empty weight:       | 951 kg     |