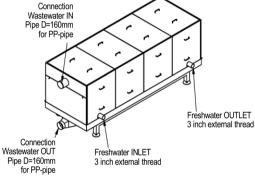

| Wastewater                |                        |
|---------------------------|------------------------|
| Maximum-Flowrate:         | 8,0 L/s                |
| Max. allowed temperature: | 100 °C                 |
| Wastewater-Inlet:         | pipe D=160             |
| Wastewater-Outlet:        | pipe D=160             |
| Freshwater                |                        |
| Maximum-Flowrate:         | 11,2 L/s               |
| Max. allowed pressure:    | 6 bar                  |
| Water-Inlet:              | 3 inch external thread |
| Water-Outlet:             | 3 inch external thread |