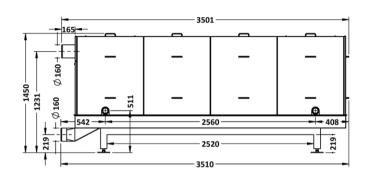

## FERCHER Wastewater-Heatexchanger Type **FB-8/W-2-1** - Datasheet

**FERCHER GmbH** 

| General             |            |
|---------------------|------------|
| Model-name / Type:  | FB-8/W-2-1 |
| Material:           | AISI 316L  |
| External Dimensions |            |
| Length:             | 3 510 mm   |
| Width:              | 1 340 mm   |
| Height:             | 1 450 mm   |
| Weights             |            |
| Empty weight:       | 951 kg     |

| Wastewater                |                        |
|---------------------------|------------------------|
| Maximum-Flowrate:         | 8,0 L/s                |
| Max. allowed temperature: | 100 °C                 |
| Wastewater-Inlet:         | pipe D=160             |
| Wastewater-Outlet:        | pipe D=160             |
| Freshwater                |                        |
| Maximum-Flowrate:         | 11,2 L/s               |
| Max. allowed pressure:    | 6 bar                  |
| Water-Inlet:              | 3 inch external thread |
| Water-Outlet:             | 3 inch external thread |