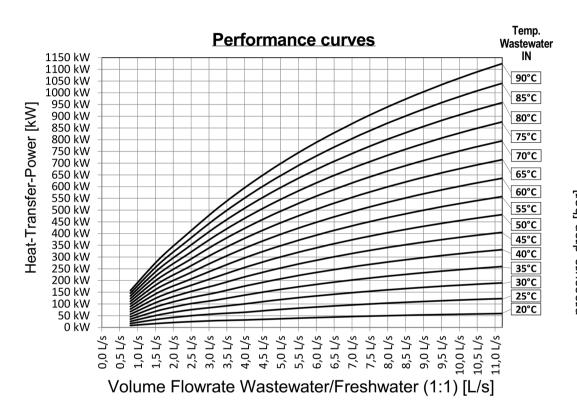

## FERCHER Wastewater-Heatexchanger Type **FB-8/W-2-1** - Characteristic curves

Curves are valid for operation with freshwater-IN-flow of 8,0 L/s at 15°C

For special/individual calculations please contact us at office@fercher.at. We gladly help you with choosing the correct heatexchanger and with calculations.