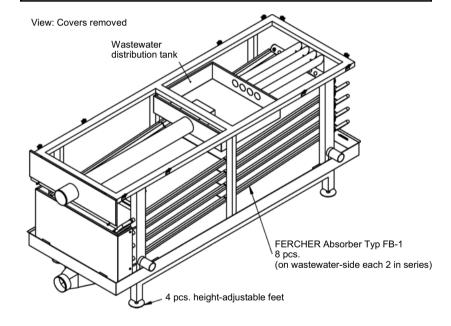

## FERCHER Wastewater-Heatexchanger Type **FB-8/W-2-1** - Datasheet

**FERCHER GmbH** 

| General             |            |
|---------------------|------------|
| Model-name / Type:  | FB-8/W-2-1 |
| Material:           | AISI 316L  |
| External Dimensions |            |
| Length:             | 3 510 mm   |
| Width:              | 1 340 mm   |
| Height:             | 1 450 mm   |
| Weights             |            |
| Empty weight:       | 951 kg     |

Cleaning: Wastewater-side of heatexchanger can be cleaned during full operation, just take off panels and clean (for instance with pressure-cleaner and/or brush)

1,50 bar

1,25 bar 1,00 bar

0,75 bar 0,50 bar 0,25 bar 0,00 bar