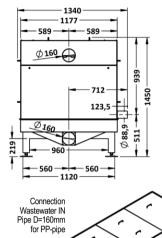

## FERCHER Wastewater-Heatexchanger Type **FB-8/W-2-1** - Datasheet

**FERCHER GmbH** 

| General             |            |
|---------------------|------------|
| Model-name / Type:  | FB-8/W-2-1 |
| Material:           | AISI 316L  |
| External Dimensions |            |
| Length:             | 3 510 mm   |
| Width:              | 1 340 mm   |
| Height:             | 1 450 mm   |
| Weights             |            |
| Empty weight:       | 951 kg     |

| Wastewater                |                        |
|---------------------------|------------------------|
| Maximum-Flowrate:         | 8,0 L/s                |
| Max. allowed temperature: | 100 °C                 |
| Wastewater-Inlet:         | pipe D=160             |
| Wastewater-Outlet:        | pipe D=160             |
| Freshwater                |                        |
| Maximum-Flowrate:         | 11,2 L/s               |
| Max. allowed pressure:    | 6 bar                  |
| Water-Inlet:              | 3 inch external thread |
| Water-Outlet:             | 3 inch external thread |